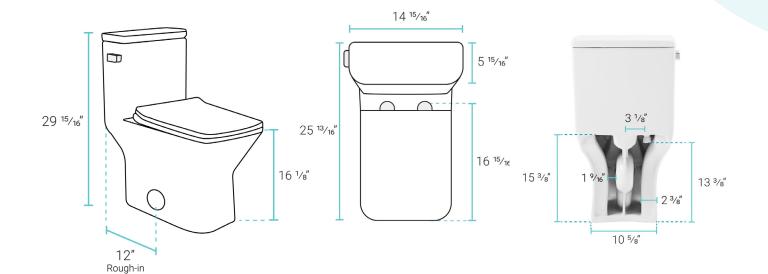

### Specifications:

- N.W: 95.02 lb.

- L:  $25^{13}/_{16}$ " x W:  $14^{15}/_{16}$ " x H:  $29^{15}/_{16}$ "